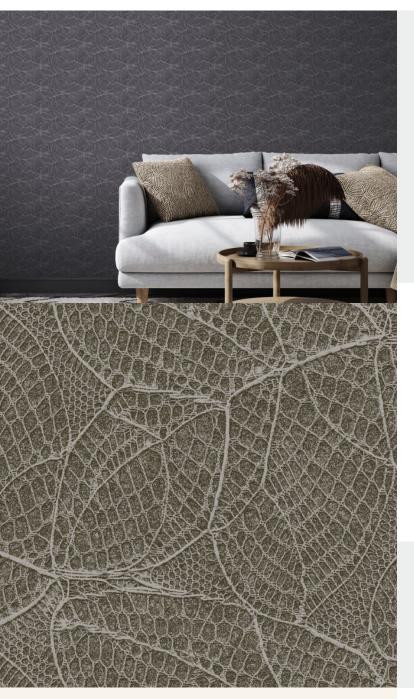

**COSMIA** 

This delicate and beautiful print, simulating a hand crocheted lace has a luxurious metallic background, available in several rich colours display calm radiance. The pattern cleverly captures the intricacy of the lace design and exudes real presence on the wall.

#### **Product Details**

Design:CosmiaSKU:13238Colour Description:BrownWidth:130cmLength:30m

Sold By: Per linear metre

Construction Type: Fabric backed Vinyl

Backer: Type I non-woven

Weight: 350gsm

Fire rating: Euro Class B-s2, d0