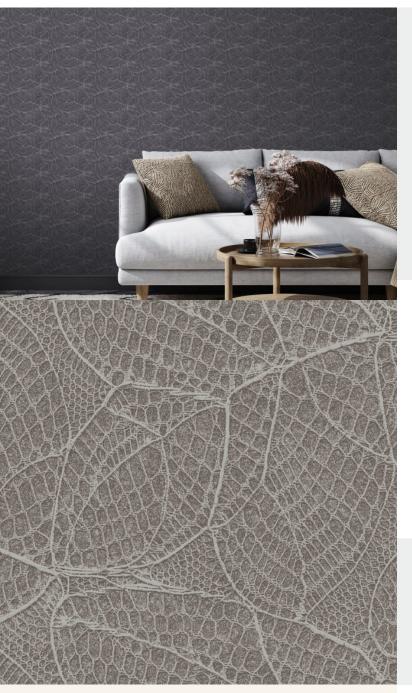

**COSMIA** 

This delicate and beautiful print, simulating a hand crocheted lace has a luxurious metallic background, available in several rich colours display calm radiance. The pattern cleverly captures the intricacy of the lace design and exudes real presence on the wall.

### **Product Details**

Design: Cosmia
SKU: 13241
Colour Description: Taupe
Width: 130cm
Length: 30m

Sold By: Per linear metre

Construction Type: Fabric backed Vinyl

Backer: Type I non-woven

Weight: 350gsm