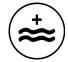

**COSMIA** 

This delicate and beautiful print, simulating a hand crocheted lace has a luxurious metallic background, available in several rich colours display calm radiance. The pattern cleverly captures the intricacy of the lace design and exudes real presence on the wall.

#### **Product Details**

Design:CosmiaSKU:13242Colour Description:SilverWidth:130cmLength:30m

Sold By: Per linear metre

Construction Type: Fabric backed Vinyl

Backer: Type I non-woven

Weight: 350gsm

**Fire rating:** Euro Class B-s2, d0