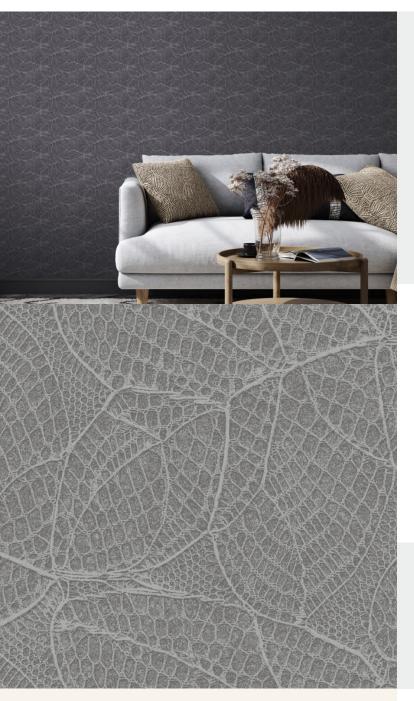

**COSMIA** 

This delicate and beautiful print, simulating a hand crocheted lace has a luxurious metallic background, available in several rich colours display calm radiance. The pattern cleverly captures the intricacy of the lace design and exudes real presence on the wall.

#### **Product Details**

Design:CosmiaSKU:13242Colour Description:SilverWidth:130cmLength:30m

Sold By: Per linear metre

Construction Type: Fabric backed Vinyl

Backer: Type I non-woven

Weight: 350gsm

**Fire rating:** Euro Class B-s2, d0