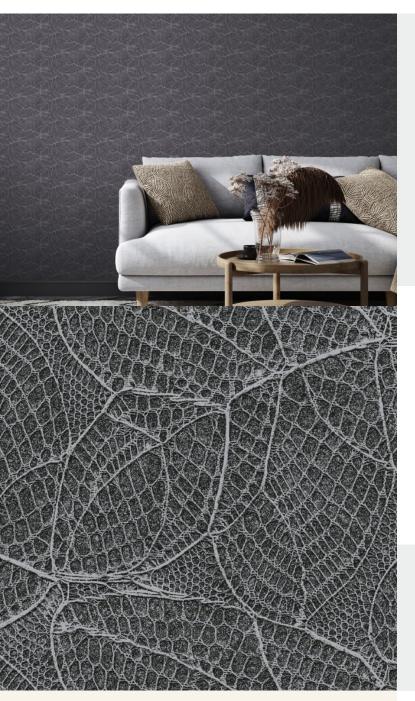

**COSMIA** 

This delicate and beautiful print, simulating a hand crocheted lace has a luxurious metallic background, available in several rich colours display calm radiance. The pattern cleverly captures the intricacy of the lace design and exudes real presence on the wall.

## **Product Details**

Design:CosmiaSKU:13243Colour Description:BlackWidth:130cmLength:30m

Sold By: Per linear metre

Construction Type: Fabric backed Vinyl

Backer: Type I non-woven

Weight: 350gsm

**Fire rating:** Euro Class B-s2, d0