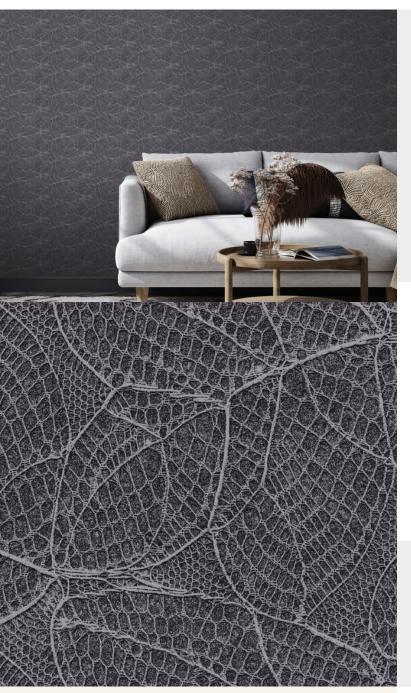

**COSMIA** 

This delicate and beautiful print, simulating a hand crocheted lace has a luxurious metallic background, available in several rich colours display calm radiance. The pattern cleverly captures the intricacy of the lace design and exudes real presence on the wall.

## **Product Details**

Design: Cosmia 13244 SKU: **Colour Description:** Purple Width: 130cm Length: 30m

Sold By: Per linear metre **Construction Type:** Fabric backed Vinyl Backer: Type I non-woven

Weight: 350gsm