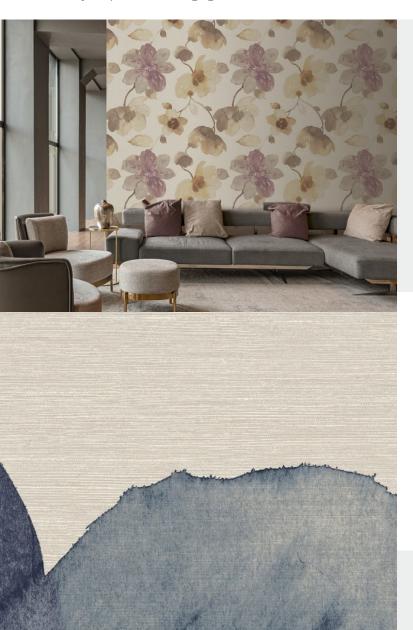

#### **WATER BLOOM**

Bring the freshness of large botanical prints into your interior scheme. This captivating floral wallcovering which has a hand painted beautiful water colour style, is partnered with a gorgeous horizontal silk texture.