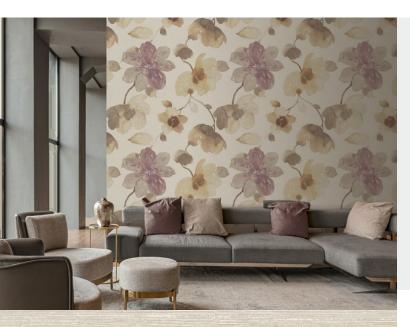

## WATER BLOOM

Bring the freshness of large botanical prints into your interior scheme. This captivating floral wallcovering which has a hand painted beautiful water colour style, is partnered with a gorgeous horizontal silk texture.

## **Product Details**

| Design:             | Water Bloom         |
|---------------------|---------------------|
| SKU:                | 13246               |
| Colour Description: | Green               |
| Width:              | 130cm               |
| Length:             | Made to order       |
| Sold By:            | Per linear metre    |
| Construction Type:  | Fabric backed Vinyl |
| Backer:             | Type I non-woven    |
| Weight:             | 410gsm              |
| Fire rating:        | Euro Class B-s2, d0 |