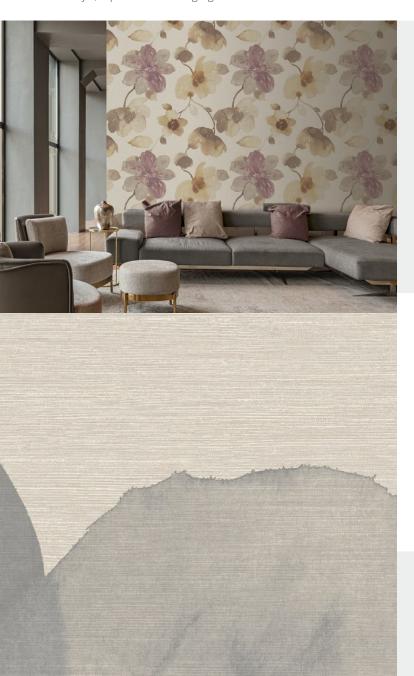

## **WATER BLOOM**

Bring the freshness of large botanical prints into your interior scheme. This captivating floral wallcovering which has a hand painted beautiful water colour style, is partnered with a gorgeous horizontal silk texture.