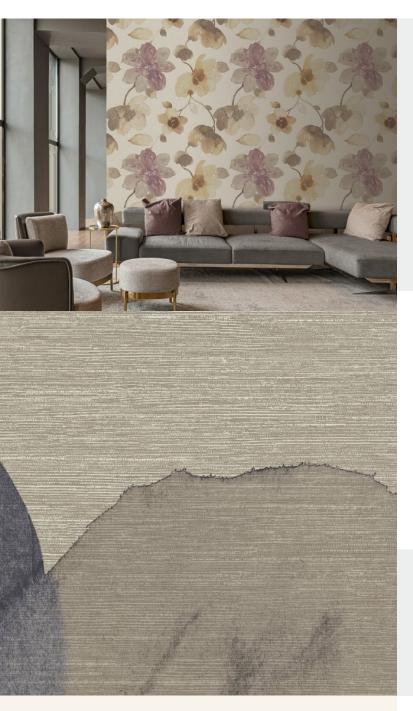

#### **WATER BLOOM**

Bring the freshness of large botanical prints into your interior scheme. This captivating floral wallcovering which has a hand painted beautiful water colour style, is partnered with a gorgeous horizontal silk texture.

#### **Product Details**

Design: Water Bloom

SKU: 13248 **Colour Description:** Blue

Width: 130cm

Length: Made to order Sold By: Per linear metre **Construction Type:** Fabric backed Vinyl

Backer: Type I non-woven