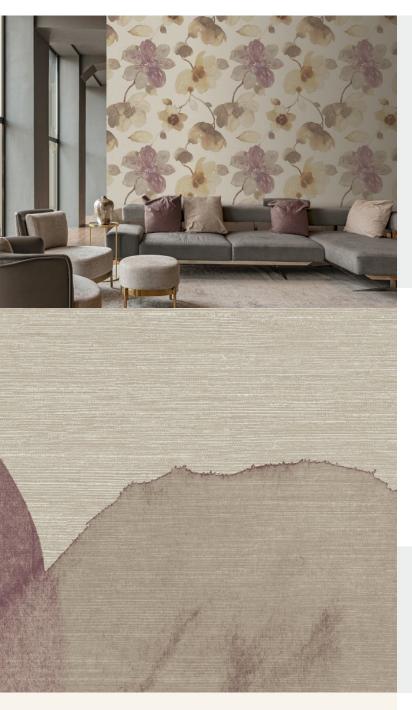

#### **WATER BLOOM**

Bring the freshness of large botanical prints into your interior scheme. This captivating floral wallcovering which has a hand painted beautiful water colour style, is partnered with a gorgeous horizontal silk texture.

#### **Product Details**

**Design:** Water Bloom

**SKU:** 13249

Colour Description: Brown

Width: 130cm

Length: Made to order

Sold By: Per linear metre

Construction Type: Fabric backed Vinyl