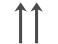

n the two structures works in harmony.



## **Product Details**

Design:SymmetrySKU:13250Colour Description:BrownWidth:130cm

Length:Made to orderSold By:Per linear metreConstruction Type:Fabric backed VinylBacker:Type I non-woven

Weight: 455gsm

**Fire rating:** Euro Class B-s2, d0

CLEANABILITY



Fully Washabl

IMO RATED



VOC RATED



LIGHTFASTNESS

Very good. (6 out of 8 to BSEN20105)



E COMPLIANT

 $\epsilon$ 



**CONTAINS BIOCIDE** 

## Hanging Information

Pattern Repeat:13.34cmPattern Offset:0cmPattern Overlap:5cm

**Recommended Adhesive:** Hard spatula and joint cutter

## **AVAILABLE COLOURWAYS IN THIS DESIGN**

To view the full range of colourways available in this design, please search 'Symmetry' using the search function tool on the Muraspec website.



OVERLAP & TRIM



BY STRAIGHT HANGING



STRAIGHT MATCH