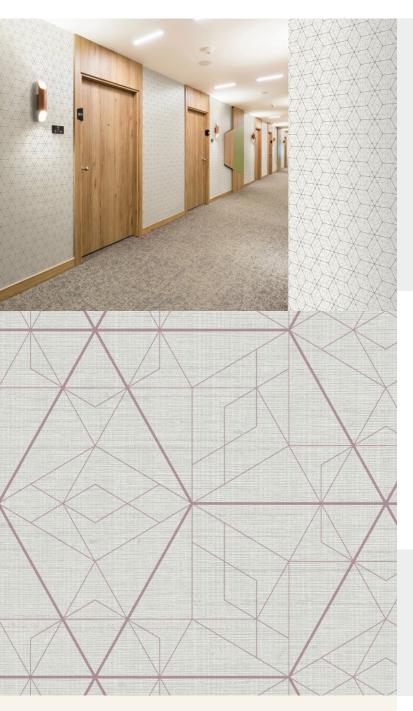

**SYMMETRY** 

Symmetry is a striking geometric wallcovering pattern. Thin but precise lines link and combine to form a sleek geometry themed design. Paired with the beautiful raw silk inspired texture, the interaction between the two structures works in harmony.

## **Product Details**

Design:SymmetrySKU:13250Colour Description:BrownWidth:130cm

Length:Made to orderSold By:Per linear metreConstruction Type:Fabric backed VinylBacker:Type I non-woven

Weight: 455gsm

**Fire rating:** Euro Class B-s2, d0