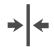

## Hanging Information

Pattern Repeat:13.34cmPattern Offset:0cmPattern Overlap:5cm

**Recommended Adhesive:** Hard spatula and joint cutter