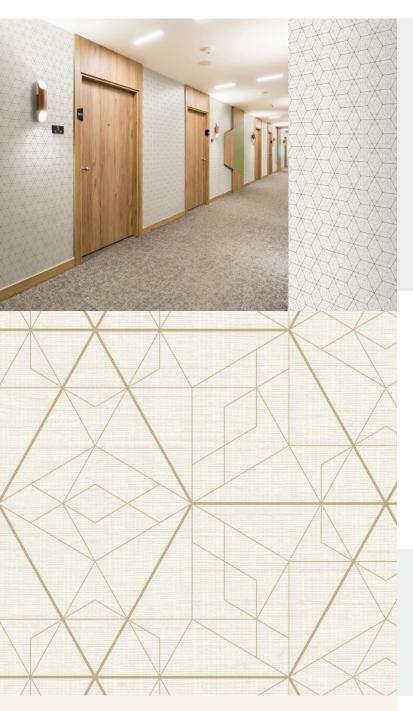

**SYMMETRY** 

Symmetry is a striking geometric wallcovering pattern. Thin but precise lines link and combine to form a sleek geometry themed design. Paired with the beautiful raw silk inspired texture, the interaction between the two structures works in harmony.

## **Product Details**

Design: Symmetry 13251 SKU: **Colour Description:** Black Width: 130cm

Length: Made to order Sold By: Per linear metre **Construction Type:** Fabric backed Vinyl Backer: Type I non-woven