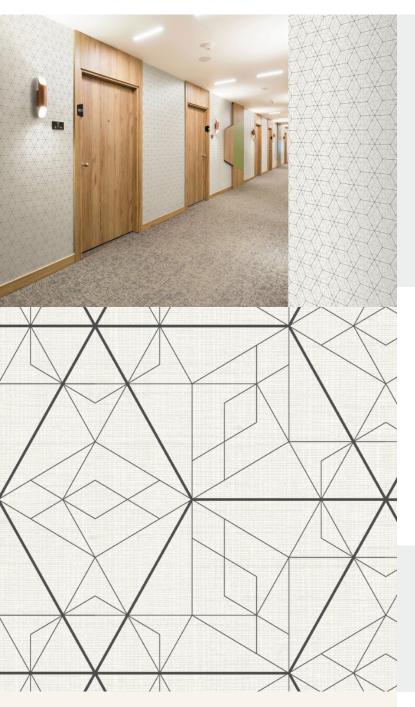

**SYMMETRY** 

Symmetry is a striking geometric wallcovering pattern. Thin but precise lines link and combine to form a sleek geometry themed design. Paired with the beautiful raw silk inspired texture, the interaction between the two structures works in harmony.

## **Product Details**

Design:SymmetrySKU:13252Colour Description:GreyWidth:130cm

Length:Made to orderSold By:Per linear metreConstruction Type:Fabric backed VinylBacker:Type I non-woven

Weight: 455gsm

**Fire rating:** Euro Class B-s2, d0