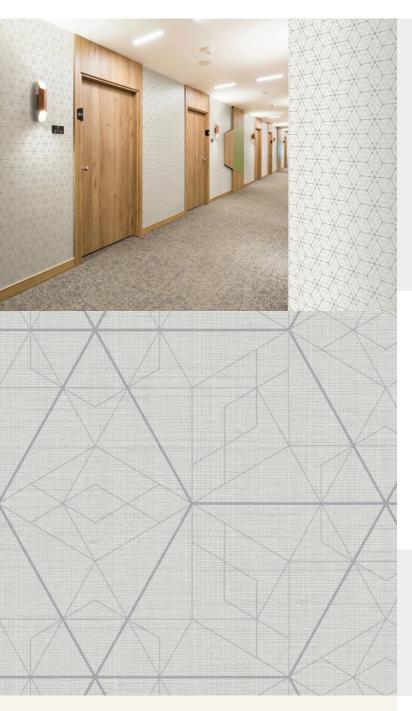

**SYMMETRY** 

Symmetry is a striking geometric wallcovering pattern. Thin but precise lines link and combine to form a sleek geometry themed design. Paired with the beautiful raw silk inspired texture, the interaction between the two structures works in harmony.

## **Product Details**

Design:SymmetrySKU:13253Colour Description:PinkWidth:130cm

Length:Made to orderSold By:Per linear metreConstruction Type:Fabric backed VinylBacker:Type I non-woven

Weight: 455gsm

**Fire rating:** Euro Class B-s2, d0