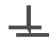

pired texture, the interaction between the two structures works in harmony.



## **Product Details**

Design:SymmetrySKU:13253Colour Description:PinkWidth:130cm

Length:Made to orderSold By:Per linear metreConstruction Type:Fabric backed VinylBacker:Type I non-woven

Weight: 455gsm

**Fire rating:** Euro Class B-s2, d0

CLEANABILITY



Fully Washabl

IMO RATED



Ve

VOC RATED



Very good. (6 out of 8 to BSEN20105)

LIGHTFASTNESS

F COMPLIANT

CONTAINS BIOCIDE





Hanging Information

Pattern Repeat:13.34cmPattern Offset:0cmPattern Overlap:5cm

**Recommended Adhesive:** Hard spatula and joint cutter

## **AVAILABLE COLOURWAYS IN THIS DESIGN**

To view the full range of colourways available in this design, please search 'Symmetry' using the search function tool on the Muraspec website.



OVERLAP & TRIM



BY STRAIGHT HANGING



STRAIGHT MATCH