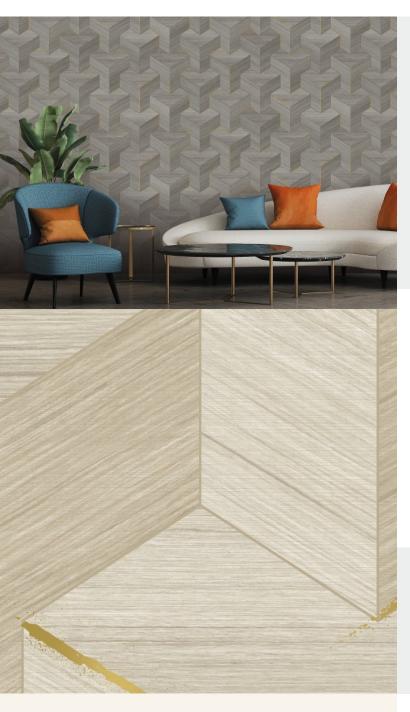

**GILDED** 

Introduce some real visual glamour and style to your walls by using our Gilded wallcovering. Emulating the natural and organic beauty of wood veneer through print detail, this contemporary geometric inlay pattern oozes depth, colour, and texture.

### **Product Details**

Design:GildedSKU:13254Colour Description:CreamWidth:130cm

Length:Made to orderSold By:Per linear metreConstruction Type:Fabric backed VinylBacker:Type I non-woven

Weight: 350gsm

**Fire rating:** Euro Class B-s2, d0