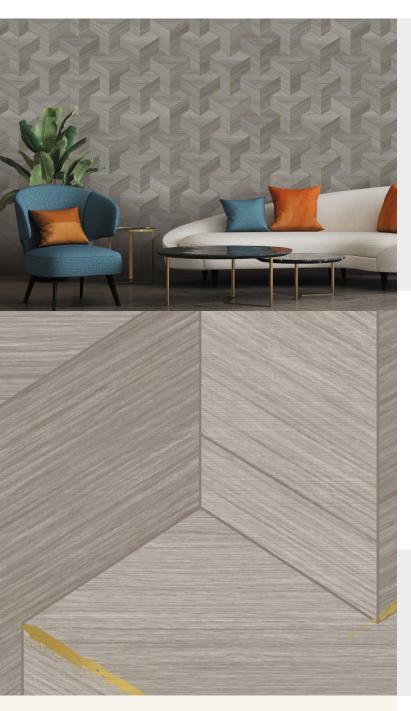

**GILDED** 

Introduce some real visual glamour and style to your walls by using our Gilded wallcovering. Emulating the natural and organic beauty of wood veneer through print detail, this contemporary geometric inlay pattern oozes depth, colour, and texture.

#### **Product Details**

Design:GildedSKU:13255Colour Description:TaupeWidth:130cm

Length:Made to orderSold By:Per linear metreConstruction Type:Fabric backed VinylBacker:Type I non-woven

Weight: 350gsm

**Fire rating:** Euro Class B-s2, d0