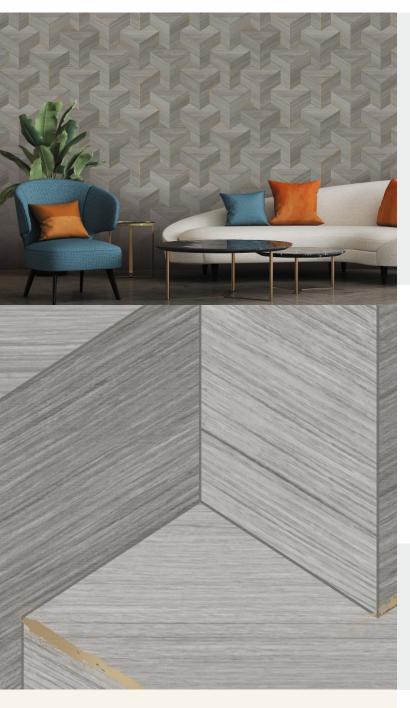

**GILDED** 

Introduce some real visual glamour and style to your walls by using our Gilded wallcovering. Emulating the natural and organic beauty of wood veneer through print detail, this contemporary geometric inlay pattern oozes depth, colour, and texture.

## **Product Details**

Design: Gilded SKU: 13256 Colour Description: Grey Width: 130cm

Length:Made to orderSold By:Per linear metreConstruction Type:Fabric backed VinylBacker:Type I non-woven

Weight: 350gsm