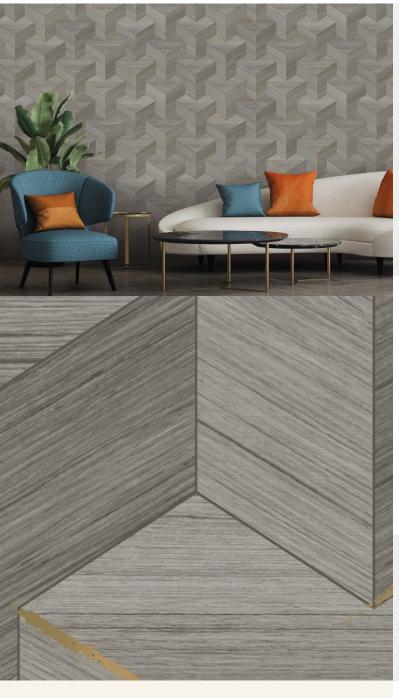

Introduce some real visual glamour and style to your walls by using our Gilded wallcovering. Emulating the natural and organic beauty of wood veneer through print detail, this contemporary geometric inlay pattern oozes depth, colour, and texture.

## **Product Details**

| Design:             | Gilded              |
|---------------------|---------------------|
| SKU:                | 13257               |
| Colour Description: | Grey                |
| Width:              | 130cm               |
| Length:             | Made to order       |
| Sold By:            | Per linear metre    |
| Construction Type:  | Fabric backed Vinyl |
| Backer:             | Type I non-woven    |
| Weight:             | 350gsm              |
| Fire rating:        | Euro Class B-s2, d0 |