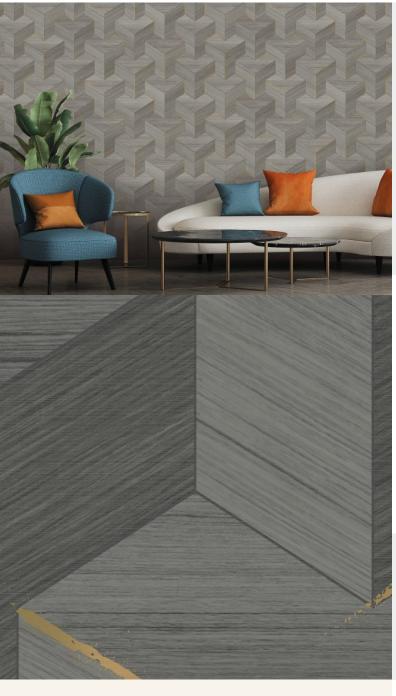

Introduce some real visual glamour and style to your walls by using our Gilded wallcovering. Emulating the natural and organic beauty of wood veneer through print detail, this contemporary geometric inlay pattern oozes depth, colour, and texture.

## **Product Details**

| Design:             | Gilded              |
|---------------------|---------------------|
| SKU:                | 13258               |
| Colour Description: | Grey                |
| Width:              | 130cm               |
| Length:             | Made to order       |
| Sold By:            | Per linear metre    |
| Construction Type:  | Fabric backed Vinyl |
| Backer:             | Type I non-woven    |
| Weight:             | 350gsm              |
| Fire rating:        | Euro Class B-s2, d0 |