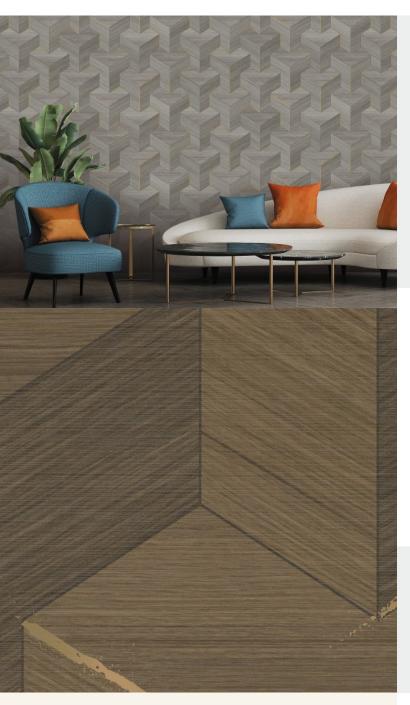

**GILDED** 

Introduce some real visual glamour and style to your walls by using our Gilded wallcovering. Emulating the natural and organic beauty of wood veneer through print detail, this contemporary geometric inlay pattern oozes depth, colour, and texture.

#### **Product Details**

Design:GildedSKU:13259Colour Description:BrassWidth:130cm

Length:Made to orderSold By:Per linear metreConstruction Type:Fabric backed VinylBacker:Type I non-woven

Weight: 350gsm

Fire rating: Euro Class B-s2, d0