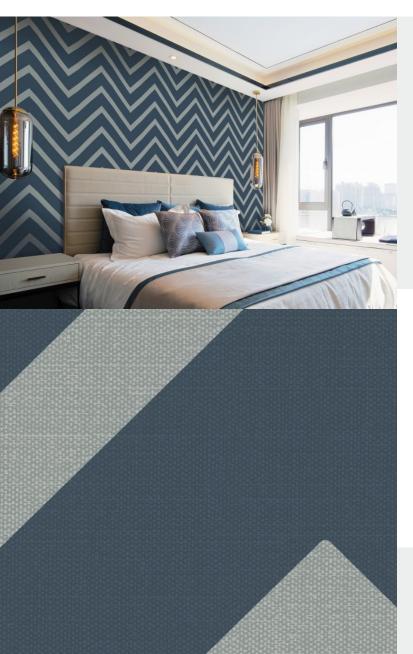

**INSIGNIA** 

A large chevron pattern over a rich textile etched background, Insignia is a design that is timeless. A great way to style your walls and create bold visual impact.

## **Product Details**

Design:InsigniaSKU:13260Colour Description:BlueWidth:130cm

Length: Made to order

Sold By: Per linear metre

Construction Type: Fabric backed Vinyl

Backer: Type I non-woven

Weight: 455gsm