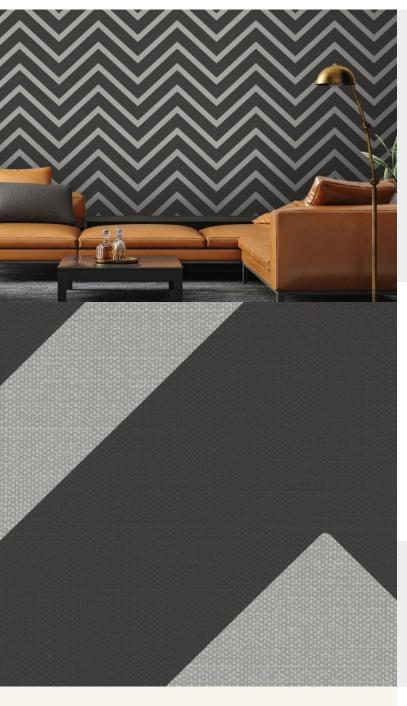

## INSIGNIA

A large chevron pattern over a rich textile etched background, Insignia is a design that is timeless. A great way to style your walls and create bold visual impact.

## **Product Details**

| Design:             | Insignia            |
|---------------------|---------------------|
| SKU:                | 13261               |
| Colour Description: | Black               |
| Width:              | 130cm               |
| Length:             | Made to order       |
| Sold By:            | Per linear metre    |
| Construction Type:  | Fabric backed Vinyl |
| Backer:             | Type I non-woven    |
| Weight:             | 455gsm              |
| Fire rating:        | Euro Class B-s2, d0 |