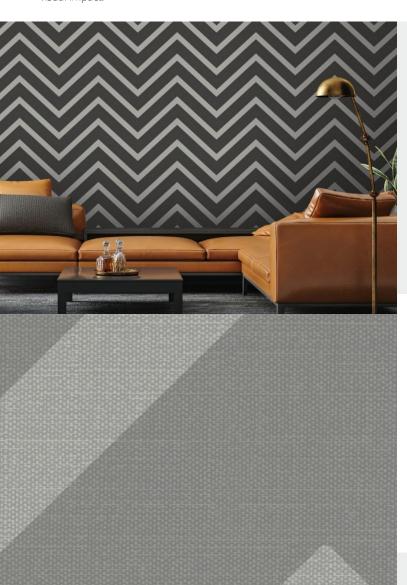

**INSIGNIA** 

A large chevron pattern over a rich textile etched background, Insignia is a design that is timeless. A great way to style your walls and create bold visual impact.

**Product Details** 

Design:InsigniaSKU:13262Colour Description:GreyWidth:130cm

Length:Made to orderSold By:Per linear metreConstruction Type:Fabric backed VinylBacker:Type I non-woven

Weight: 455gsm

**Fire rating:** Euro Class B-s2, d0

CLEANABILITY

y Washable

IMO RATED

S

LIGHTFASTNESS