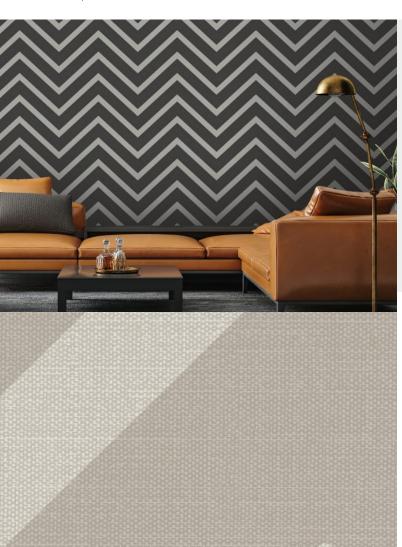

**INSIGNIA** 

A large chevron pattern over a rich textile etched background, Insignia is a design that is timeless. A great way to style your walls and create bold visual impact.

**Product Details** 

Design:InsigniaSKU:13263Colour Description:CreamWidth:130cm