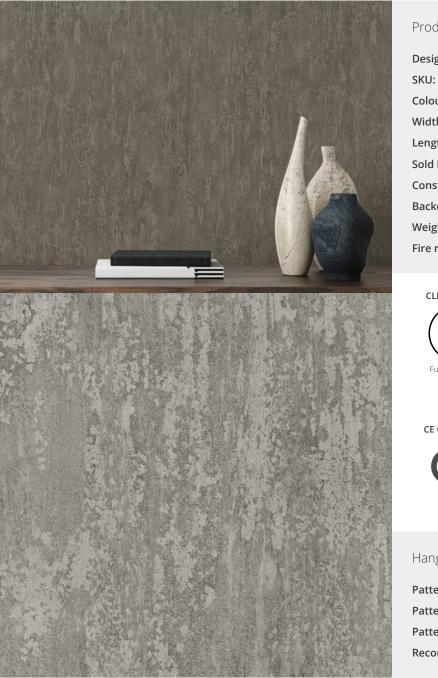

### OAKWOOD

Capturing the pure rawness and natural beauty of aged bark, Oakwood has been carefully created by hand as an artwork in the studio, before being produced in our manufacturing facility as a readily available wide width wallcovering in eight equally organic colours. With the added benefit of durability and built-in antimicrobial protection, this luxurious wide width wallcovering will stand the test of time on looks and performance in all applications.

## Product Details

| Design:             | Oakwood             |
|---------------------|---------------------|
| SKU:                | 13217               |
| Colour Description: | Taupe               |
| Width:              | 130cm               |
| Length:             | 30m                 |
| Sold By:            | Per linear metre    |
| Construction Type:  | Fabric backed Vinyl |
| Backer:             | Type II non-woven   |
| Weight:             | 455gsm              |
| Fire rating:        | Euro Class B-s2, d0 |