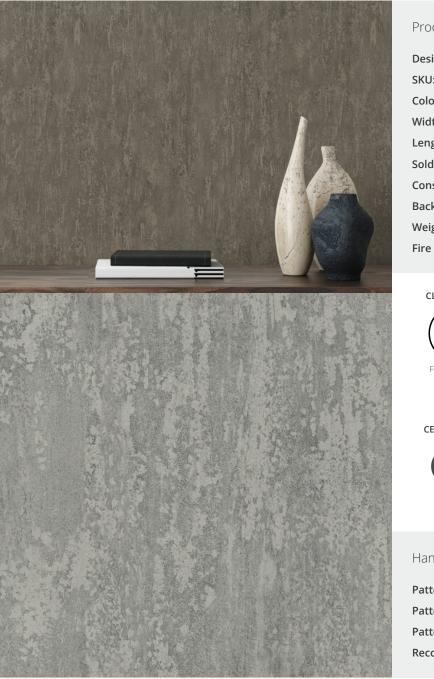

#### OAKWOOD

Capturing the pure rawness and natural beauty of aged bark, Oakwood has been carefully created by hand as an artwork in the studio, before being produced in our manufacturing facility as a readily available wide width wallcovering in eight equally organic colours. With the added benefit of durability and built-in antimicrobial protection, this luxurious wide width wallcovering will stand the test of time on looks and performance in all applications.

## **Product Details**

| Design:             | Oakwood             |  |
|---------------------|---------------------|--|
| SKU:                | 13218               |  |
| Colour Description: | Grey                |  |
| Width:              | 130cm               |  |
| Length:             | 30m                 |  |
| Sold By:            | Per linear metre    |  |
| Construction Type:  | Fabric backed Vinyl |  |
| Backer:             | Type II non-woven   |  |
| Weight:             | 455gsm              |  |
| Fire rating:        | Euro Class B-s2, d0 |  |