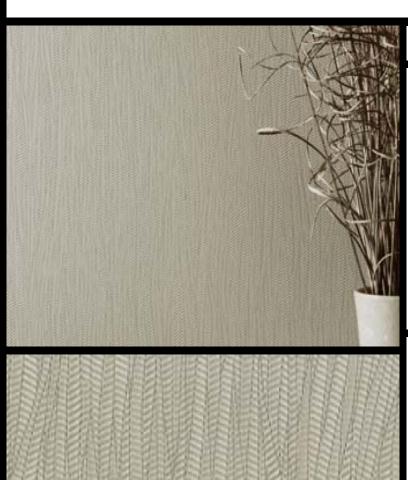

## PRODUCT DETAILS

Design Name: Prairie

Code: 03A43

Colour Description: Grey

Width: 130 cm

Length: 30 m

Sold By: Per linear metre

Construction Type: Fabric backed Vinyl

Backer: Non woven polyester

Weight: 410 gsm

Fire rating: Euro Class B

CLEANABILITY

Extra Scrubbable

**CE COMPLIANT** VOC RATED

MARINE RATED

(7 out of 8 to BSEN20105)