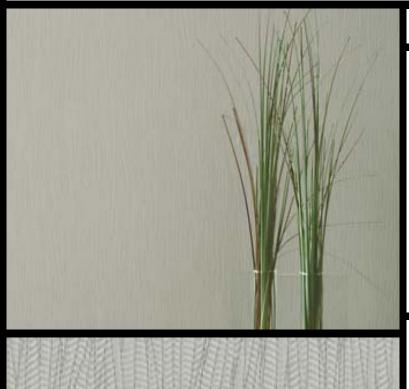

## PRODUCT DETAILS

Design Name: Prairie

Code: 03A42

Colour Description: Grey

 Width:
 130 cm

 Length:
 30 m

Sold By: Per linear metre

Construction Type: Fabric backed Vinyl

Backer: Non woven polyester

Weight: 410 gsm

Fire rating: Euro Class B

CLEANABILITY

Extra Scrubbable

**VOC RATED** 

IMO

MARINE RATED