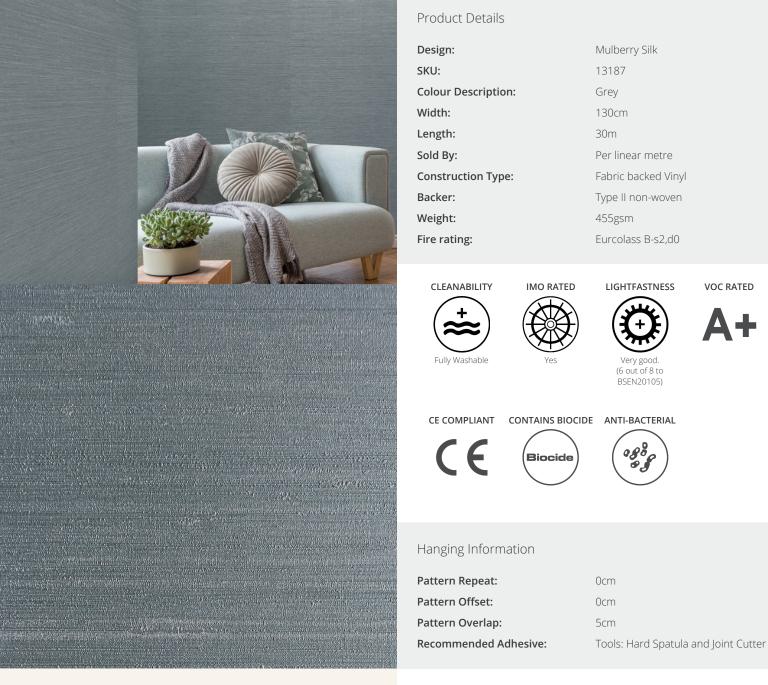

## MULBERRY SILK

Mulberry Silk - Luxurious because of its beauty and versatility, this silk inspired wallcovering design brings style, sheen, and panache to any space. Mulberry Silk possesses all the eye-catching qualities one would expect of a real silk, achieving a natural characteristic panelled effect once installed, just as silk. With the added benefit of durability and built-in antimicrobial protection, this luxurious wide width wallcovering will stand the test of time on looks and performance in all applications.