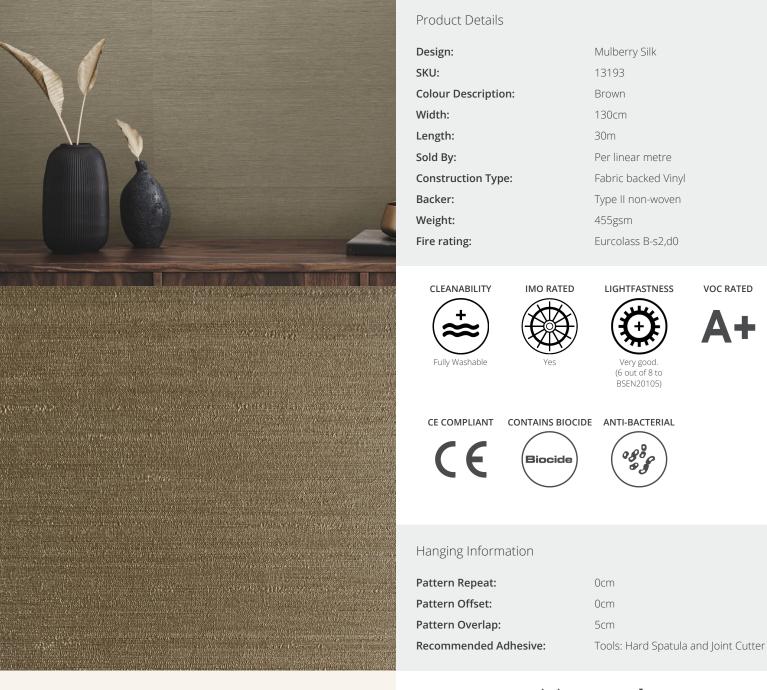

## MULBERRY SILK

Mulberry Silk - Luxurious because of its beauty and versatility, this silk inspired wallcovering design brings style, sheen, and panache to any space. Mulberry Silk possesses all the eye-catching qualities one would expect of a real silk, achieving a natural characteristic panelled effect once installed, just as silk. With the added benefit of durability and built-in antimicrobial protection, this luxurious wide width wallcovering will stand the test of time on looks and performance in all applications.