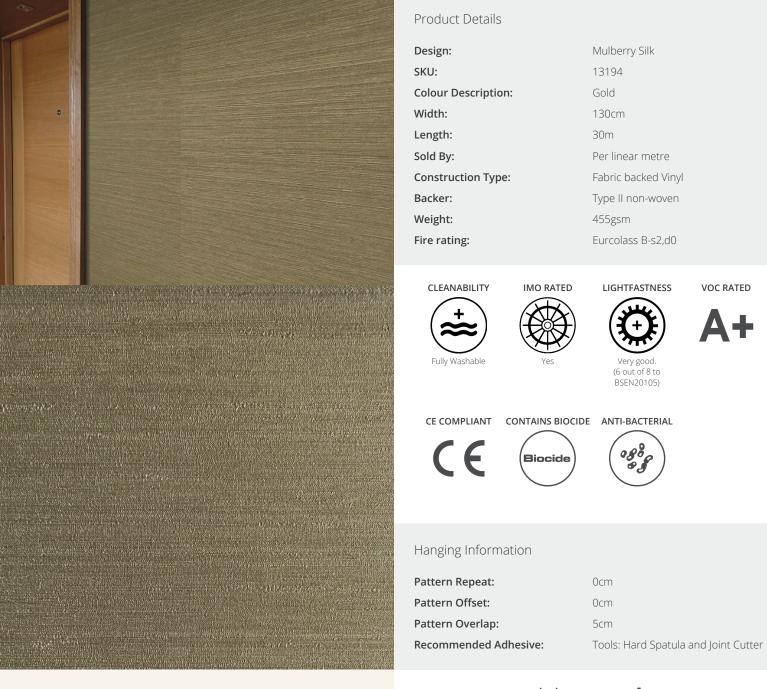

## MULBERRY SILK

Mulberry Silk - Luxurious because of its beauty and versatility, this silk inspired wallcovering design brings style, sheen, and panache to any space. Mulberry Silk possesses all the eye-catching qualities one would expect of a real silk, achieving a natural characteristic panelled effect once installed, just as silk. With the added benefit of durability and built-in antimicrobial protection, this luxurious wide width wallcovering will stand the test of time on looks and performance in all applications.