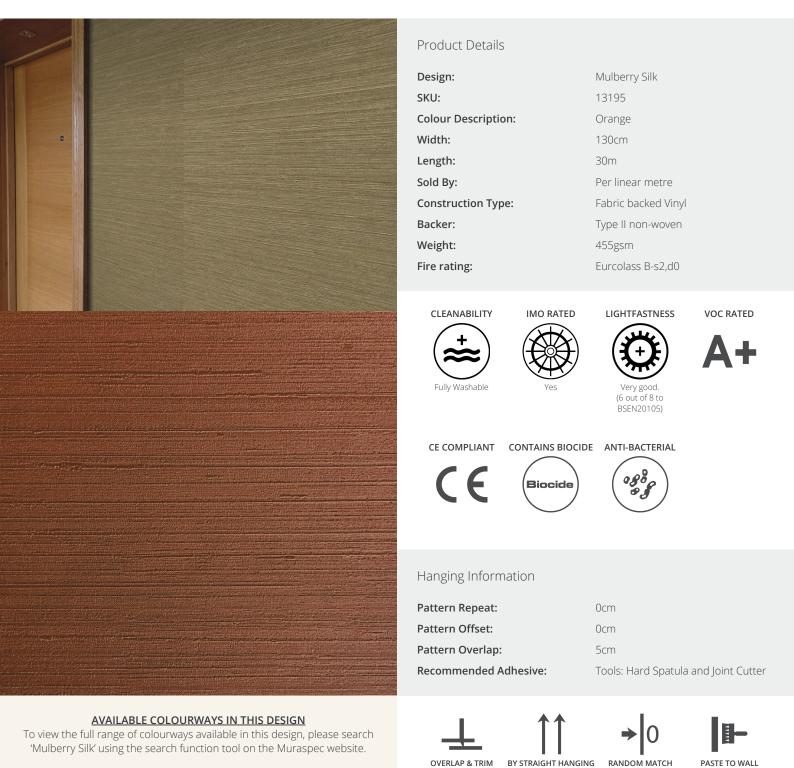

## MULBERRY SILK

Mulberry Silk - Luxurious because of its beauty and versatility, this silk inspired wallcovering design brings style, sheen, and panache to any space. Mulberry Silk possesses all the eye-catching qualities one would expect of a real silk, achieving a natural characteristic panelled effect once installed, just as silk. With the added benefit of durability and built-in antimicrobial protection, this luxurious wide width wallcovering will stand the test of time on looks and performance in all applications.