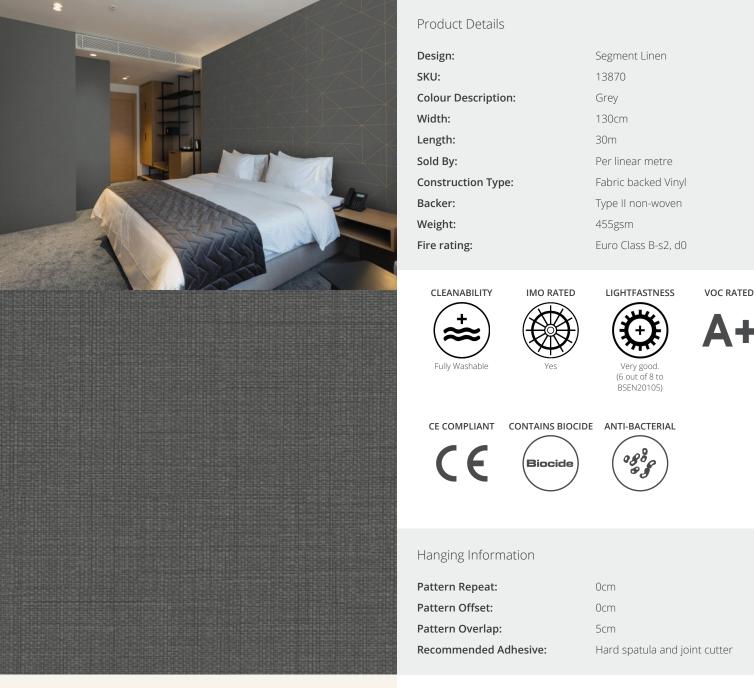

## SEGMENT LINEN

Due to popular demand, Muraspec has produced a coordinating wallcovering to pair with the recently launched Segment design. The same colours and texture have been used within the Segment Linen design, so that both patterns can be used within the same interiors if desired to completely marry up the beautiful look. This classic linen ground has fine intricate detail which adds that 'special something' in a delicate manner to a wall space. All colours have a matte look which complements other interior finishes seamlessly.