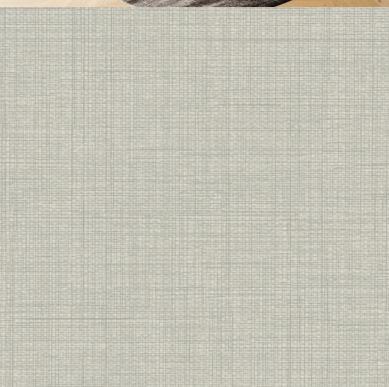

## SEGMENT LINEN

Due to popular demand, Muraspec has produced a coordinating wallcovering to pair with the recently launched Segment design. The same colours and texture have been used within the Segment Linen design, so that both patterns can be used within the same interiors if desired to completely marry up the beautiful look. This classic linen ground has fine intricate detail which adds that 'special something' in a delicate manner to a wall space. All colours have a matte look which complements other interior finishes seamlessly.

## AVAILABLE COLOURWAYS IN THIS DESIGN

To view the full range of colourways available in this design, please search 'Segment Linen' using the search function tool on the Muraspec website.

| Design:             | Segment Linen       |
|---------------------|---------------------|
| SKU:                | 13872               |
| Colour Description: | Taupe               |
| Width:              | 130cm               |
| Length:             | 30m                 |
| Sold By:            | Per linear metre    |
| Construction Type:  | Fabric backed Vinyl |
| Backer:             | Type II non-woven   |
| Weight:             | 455gsm              |
| Fire rating:        | Euro Class B-s2, d0 |