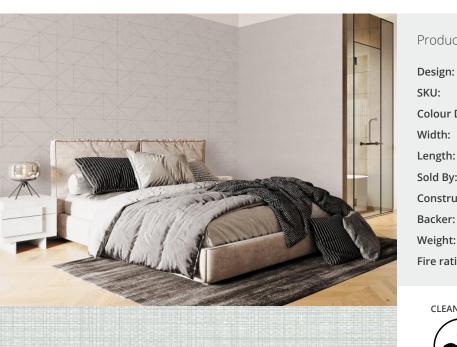

### SEGMENT LINEN

Due to popular demand, Muraspec has produced a coordinating wallcovering to pair with the recently launched Segment design. The same colours and texture have been used within the Segment Linen design, so that both patterns can be used within the same interiors if desired to completely marry up the beautiful look. This classic linen ground has fine intricate detail which adds that 'special something' in a delicate manner to a wall space. All colours have a matte look which complements other interior finishes seamlessly.

## **Product Details**

Design: Segment Linen

SKU: 13875 Colour Description: Grey 130cm Width:

Sold By: Per linear metre Fabric backed Vinyl **Construction Type:** Backer: Type II non-woven

30m

455gsm Weight: