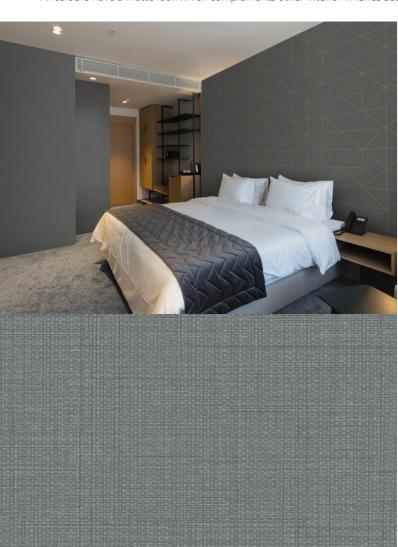

## SEGMENT LINEN

Due to popular demand, Muraspec has produced a coordinating wallcovering to pair with the recently launched Segment design. The same colours and texture have been used within the Segment Linen design, so that both patterns can be used within the same interiors if desired to completely marry up the beautiful look. This classic linen ground has fine intricate detail which adds that 'special something' in a delicate manner to a wall space. All colours have a matte look which complements other interior finishes seamlessly.

**Product Details** 

Design: Segment Linen

SKU: 13877 **Colour Description:** Grey 130cm Width: Length: 30m

Sold By: Per linear metre **Construction Type:** Fabric backed Vinyl Backer: Type II non-woven

455gsm Weight: