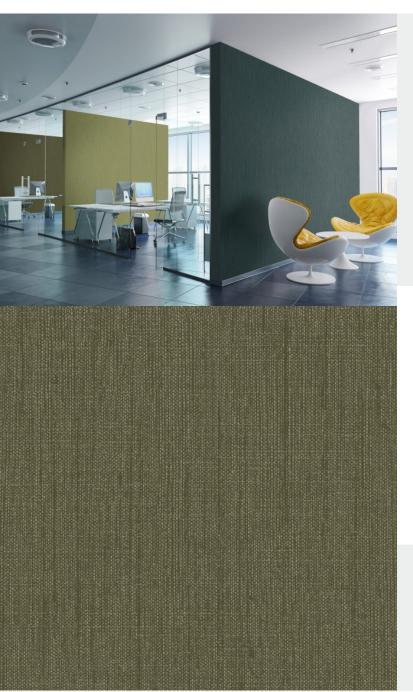

**SHIMMER** 

Inspired by light and shadow, texture and print combine to ooze delicate glamour for walls. The textile styling of the emboss, echoed with equally tailored print makes this a versatile wallcovering of choice.

**Product Details** 

Design:ShimmerSKU:12896Colour Description:GreenWidth:130Length:30

Sold By: Per Linear Metre

Construction Type: Fabric backed Vinyl

Backer: Cotton Scrim

Weight: 360gsm

**Fire rating:** Euro Class B-s1, d0