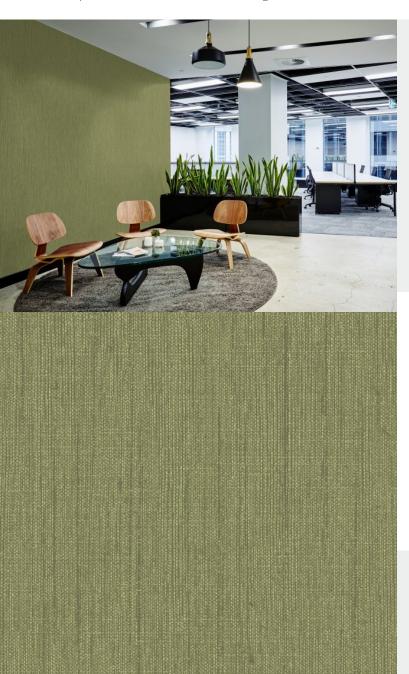

**SHIMMER** 

Inspired by light and shadow, texture and print combine to ooze delicate glamour for walls. The textile styling of the emboss, echoed with equally tailored print makes this a versatile wallcovering of choice.