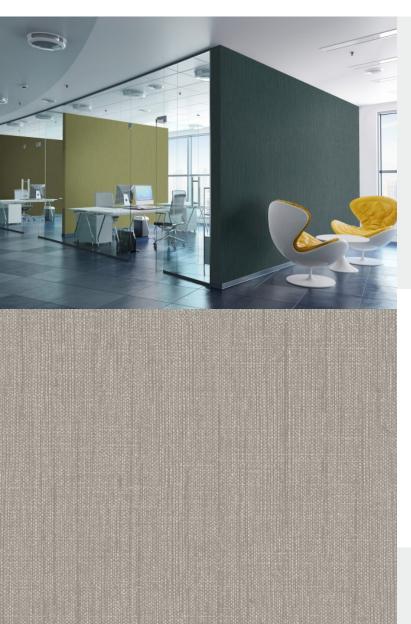

**SHIMMER** 

Inspired by light and shadow, texture and print combine to ooze delicate glamour for walls. The textile styling of the emboss, echoed with equally tailored print makes this a versatile wallcovering of choice.

**Product Details** 

Design: Shimmer SKU: 12899 **Colour Description:** Taupe Width: 130 Length: 30

Sold By: Per Linear Metre **Construction Type:** Fabric backed Vinyl Backer: Cotton Scrim Weight: 360gsm