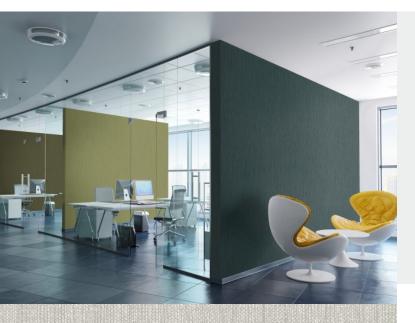

**SHIMMER** 

Inspired by light and shadow, texture and print combine to ooze delicate glamour for walls. The textile styling of the emboss, echoed with equally tailored print makes this a versatile wallcovering of choice.