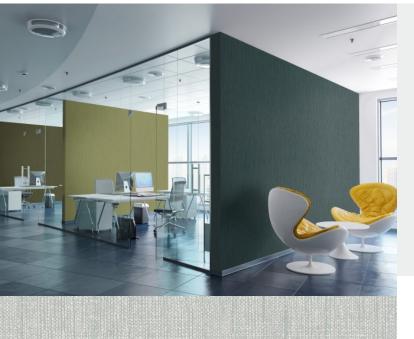

**SHIMMER** 

Inspired by light and shadow, texture and print combine to ooze delicate glamour for walls. The textile styling of the emboss, echoed with equally tailored print makes this a versatile wallcovering of choice.

**Product Details** 

Design: Shimmer 12902 SKU: **Colour Description:** Grey Width: 130 Length: 30

Sold By: Per Linear Metre **Construction Type:** Fabric backed Vinyl Backer: Cotton Scrim Weight: 360gsm