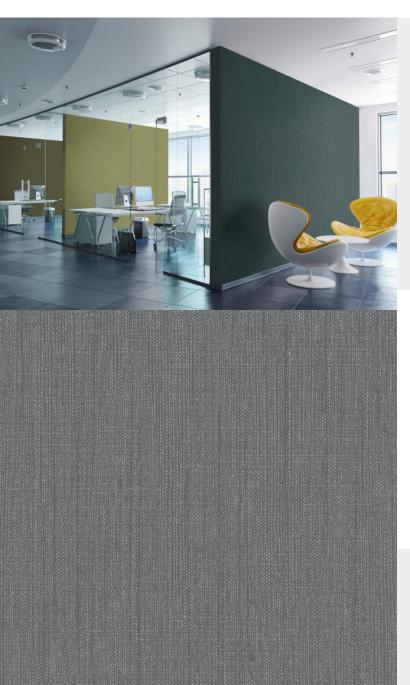

**SHIMMER** 

Inspired by light and shadow, texture and print combine to ooze delicate glamour for walls. The textile styling of the emboss, echoed with equally tailored print makes this a versatile wallcovering of choice.

## Product Details

| Design:             | Shimmer             |
|---------------------|---------------------|
| SKU:                | 12904               |
| Colour Description: | Grey                |
| Width:              | 130                 |
| Length:             | 30                  |
| Sold By:            | Per Linear Metre    |
| Construction Type:  | Fabric backed Vinyl |
| Backer:             | Cotton Scrim        |
| Weight:             | 360gsm              |
| Fire rating:        | Euro Class B-s1, d0 |