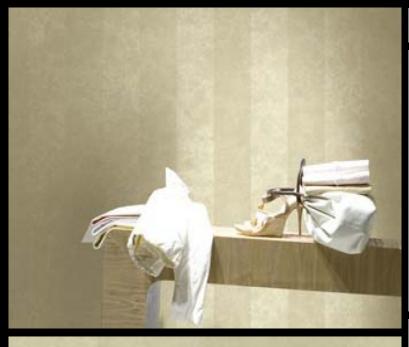

**CELESTE STRIPE** 

Sophisticated two-toned wallcoverings. Celeste Stripe is a dramatic addition to a modern design. For further information, please contact customer services on 03705 117 118.

## PRODUCT DETAILS

Design Name: Celeste Stripe

Code: 02S33

Colour Description: Beige

Width: 127 cm

Length: 30 m

Sold By: Per linear metre

Construction Type: Fabric backed Vinyl