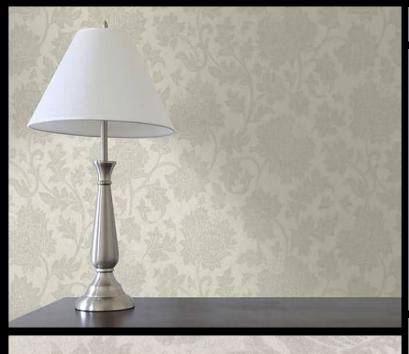

CELESTE FLORAL

Divine floral designs, Celeste Floral adds character and breathe new life into a design scheme. For further information, please contact customer services on 03705 117 118.

## PRODUCT DETAILS

Design Name: Celeste Floral

Code: 02F35

Colour Description: Grey

Width: 127 cm

Length: 30 m

Sold By: Per linear metre

Construction Type: Fabric backed Vinyl