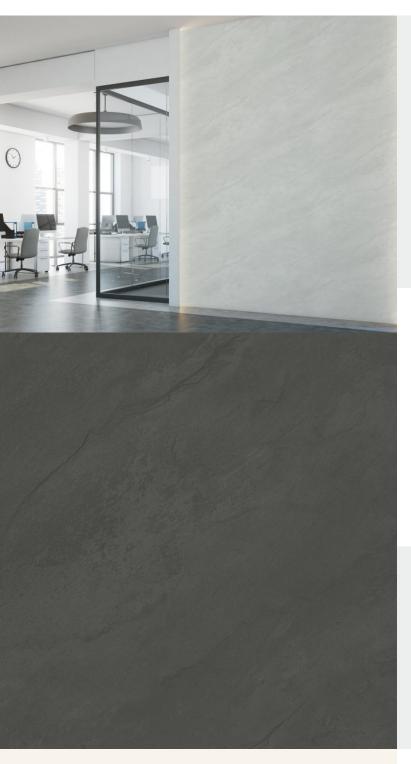

**SLATE** 

Our new 'Slate' wallcovering is the perfect option for those looking to add an urban feel to their scheme. Channel industrial chic by imitating the popular warehouse or loft styling and transform any interior into a stylish, modern environment. Choose from a selection of natural colour tones available in this aesthetically pleasing design and create a totally different theme and surroundings.

### **Product Details**

Design: Slate SKU: 12971 **Colour Description:** Grey Width: 130cm Length: 30m

Sold By: Per linear metre **Construction Type:** Fabric backed Vinyl Backer: Non Woven Polyester

Weight: 410gsm