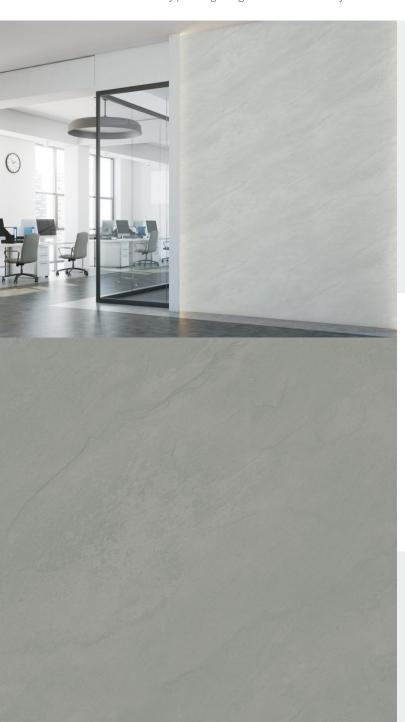

**SLATE** 

Our new 'Slate' wallcovering is the perfect option for those looking to add an urban feel to their scheme. Channel industrial chic by imitating the popular warehouse or loft styling and transform any interior into a stylish, modern environment. Choose from a selection of natural colour tones available in this aesthetically pleasing design and create a totally different theme and surroundings.

### **Product Details**

Design: Slate SKU: 12972 **Colour Description:** Grey Width: 130cm Length: 30m

Sold By: Per linear metre **Construction Type:** Fabric backed Vinyl Backer: Non Woven Polyester

Weight: 410gsm