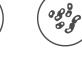

Our new 'Slate' wallcovering is the perfect option for those looking to add an urban feel to their scheme. Channel industrial chic by imitating the popular warehouse or loft styling and transform any interior into a stylish, modern environment. Choose from a selection of natural colour tones available in this aesthetically pleasing design and create a totally different theme and surroundings.

## AVAILABLE COLOURWAYS IN THIS DESIGN

To view the full range of colourways available in this design, please search 'Slate' using the search function tool on the Muraspec website.

| Design:             | Slate               |
|---------------------|---------------------|
| SKU:                | 12975               |
| Colour Description: | Beige               |
| Width:              | 130cm               |
| Length:             | 30m                 |
| Sold By:            | Per linear metre    |
| Construction Type:  | Fabric backed Vinyl |
| Backer:             | Non Woven Polyester |
| Weight:             | 410gsm              |
| Fire rating:        | Euro Class B-s2, d0 |