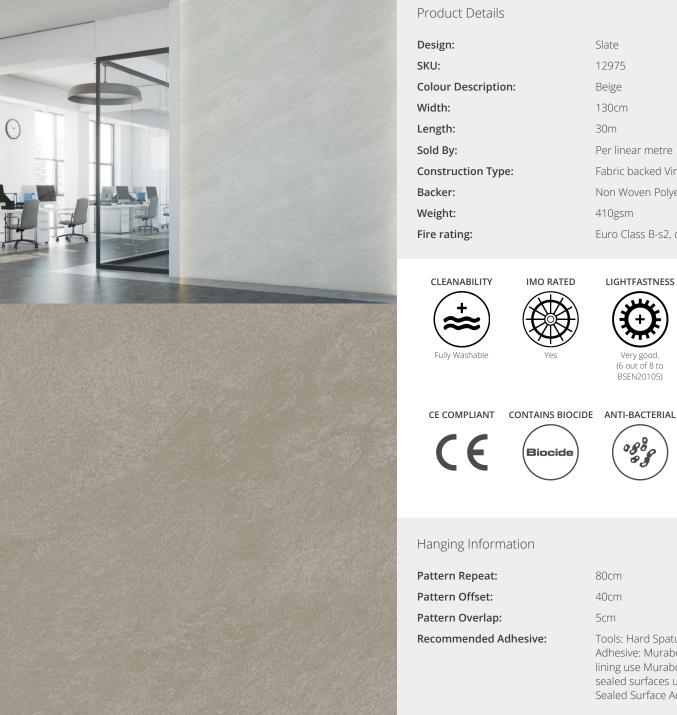

Our new 'Slate' wallcovering is the perfect option for those looking to add an urban feel to their scheme. Channel industrial chic by imitating the popular warehouse or loft styling and transform any interior into a stylish, modern environment. Choose from a selection of natural colour tones available in this aesthetically pleasing design and create a totally different theme and surroundings.

## AVAILABLE COLOURWAYS IN THIS DESIGN

To view the full range of colourways available in this design, please search 'Slate' using the search function tool on the Muraspec website.

| Design:             | Slate               |
|---------------------|---------------------|
| SKU:                | 12975               |
| Colour Description: | Beige               |
| Width:              | 130cm               |
| Length:             | 30m                 |
| Sold By:            | Per linear metre    |
| Construction Type:  | Fabric backed Vinyl |
| Backer:             | Non Woven Polyester |
| Weight:             | 410gsm              |
| Fire rating:        | Euro Class B-s2, d0 |