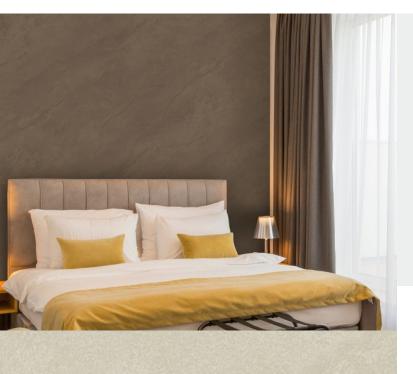

**SLATE** 

Our new 'Slate' wallcovering is the perfect option for those looking to add an urban feel to their scheme. Channel industrial chic by imitating the popular warehouse or loft styling and transform any interior into a stylish, modern environment. Choose from a selection of natural colour tones available in this aesthetically pleasing design and create a totally different theme and surroundings.

### **Product Details**

Design: Slate SKU: 12978 **Colour Description:** Cream Width: 130cm Length: 30m

Sold By: Per linear metre **Construction Type:** Fabric backed Vinyl Backer: Non Woven Polyester

Weight: 410gsm