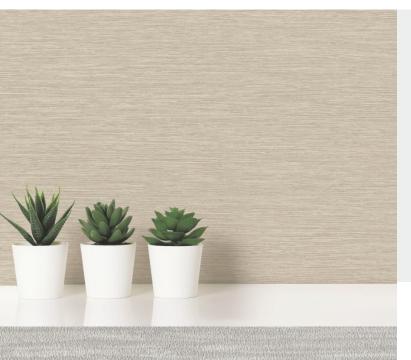

**SANTIAGO** 

A harmonious combination of texture and horizontal print working together to create a grass linen impression. Simple but classic in its styling, this wallcovering offers subtle pattern to give walls delicate interest through a palette of tasteful colour options.

## **Product Details**

Design: Santiago SKU: 12913 **Colour Description:** Grey Width: 130cm Length: 30m

Sold By: Per linear metre **Construction Type:** Fabric backed Vinyl Backer: Non Woven Polyester

Weight: 455gsm