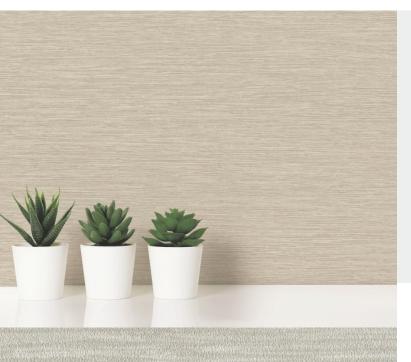

**SANTIAGO** 

A harmonious combination of texture and horizontal print working together to create a grass linen impression. Simple but classic in its styling, this wallcovering offers subtle pattern to give walls delicate interest through a palette of tasteful colour options.

### **Product Details**

Design: Santiago SKU: 12914 **Colour Description:** Cream Width: 130cm Length: 30m

Sold By: Per linear metre **Construction Type:** Fabric backed Vinyl Backer: Non Woven Polyester

Weight: 455gsm

Fire rating: Euro Class B-s2, d0